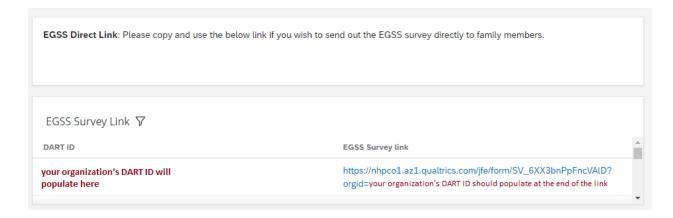

- Log into the EGSS Administrator Dashboard for your organization following this link: https://nhpco1.az1.qualtrics.com/
- Your user ID and password are your email address and NHPCO password.
- If you do not know the administrator log in and password for your hospice, please contact NHPCO at <a href="mailto:egss@nhpco.org">egss@nhpco.org</a>.
- On the dashboard landing page, look to the bottom right and you will see this section:

- You must copy the complete link, which should end with your organization's dart id.
- If your link does not appear, or if your DART ID is not correct, please contact us at <a href="mailto:egss@nhpco.org">egss@nhpco.org</a> for assistance.