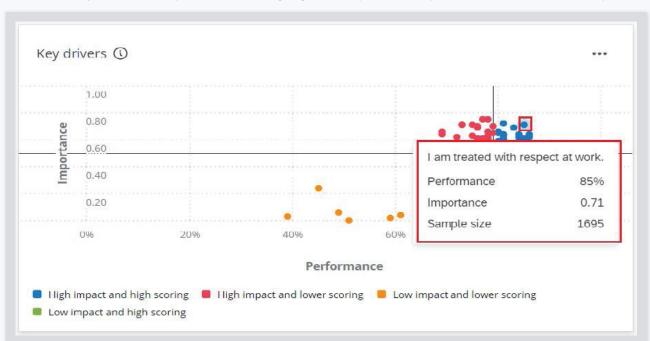

Further on the Headlines page will be breakdowns and heat maps to show both high and low-scoring areas:

Individual Key Driver data points can be highlighted to provide response breakdowns at the question level: