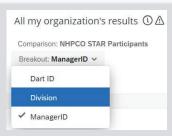

## EXPLORE THE NHPCO STAR DASHBOARD

**HEAT MAP:** The Heat Map breaks down organization's results by Division or Manager ID (both designated by the survey administrator at the time the survey roster is provided). This is a visual representation of high and low scores by the designated staff groupings. It allows monitoring of performance by division or by reporting structure.

\*Note – the visual below represents all STAR data – your organization's heat map will only include the Division or Manager ID categories that you choose when we set up your STAR.