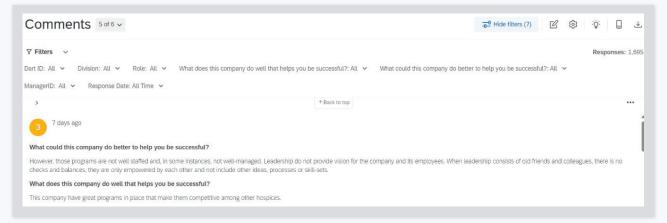

Individual data points from the point map can be highlighted to show a response breakdown for each question by hovering your curser over the metric:

**COMMENTS:** The STAR includes questions that request a narrative response. These are provided as comments and included on the Dashboard for downloading. The comments are provided in an anonymous format to ensure privacy of STAR participants.