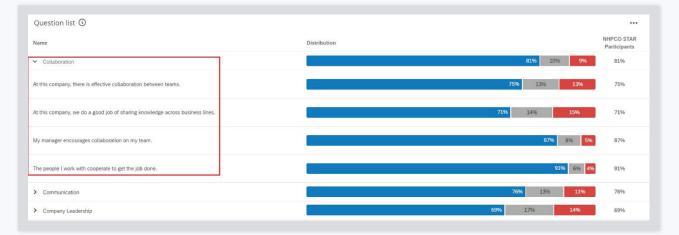

## ALL SCORES: A list of all STAR survey sections and the respective scoring in that area:

| All Scores 3 of 6 ~                                |                                                  | Hide filters (5)          | ġ: 🗋 🛨                     |
|----------------------------------------------------|--------------------------------------------------|---------------------------|----------------------------|
| ♥ Filters ♥ Dart ID: All ♥ Division: All ♥ Role: A | All 👻 ManagerID: All 👻 Response Date: All Time 🛩 | 1                         | Responses: 1,695           |
| Question list ①                                    | * Back to top                                    |                           |                            |
| Name                                               | Distribution                                     |                           | NHPCO STAR<br>Participants |
| > Collaboration                                    |                                                  | 81% 10% 9%                | 81%                        |
| > Communication                                    |                                                  | 76% 13% 11%               | 76%                        |
| > Company Leadership                               |                                                  | <b>69%</b> 17% <b>14%</b> | 69%                        |
| > Patient & Family (Customer) Focus                |                                                  | 80% 14% 6%                | 80%                        |
| > Employee Engagement                              |                                                  | 73% 17% 10%               | 73%                        |
| > Growth & Development                             |                                                  | 70% 20% 10%               | 70%                        |
| > Inclusion                                        |                                                  | 77% 14% <b>9%</b>         | 77%                        |
| > Job Enablement                                   |                                                  | 88% 9% 3%                 | 88%                        |
| > Performance and Accountability                   |                                                  | 70% 18% 12%               | 70%                        |
| > Alignment                                        |                                                  | 73% 18% 10%               | 73%                        |

Each section can be further expanded to include the questions that comprise the section. For example, expanding Collaboration will show the results of each question in that section as seen here:

**INTENT TO STAY:** A breakdown of employee sentiment relating to staying with the organization, with breakdowns available by Division and a data point map: