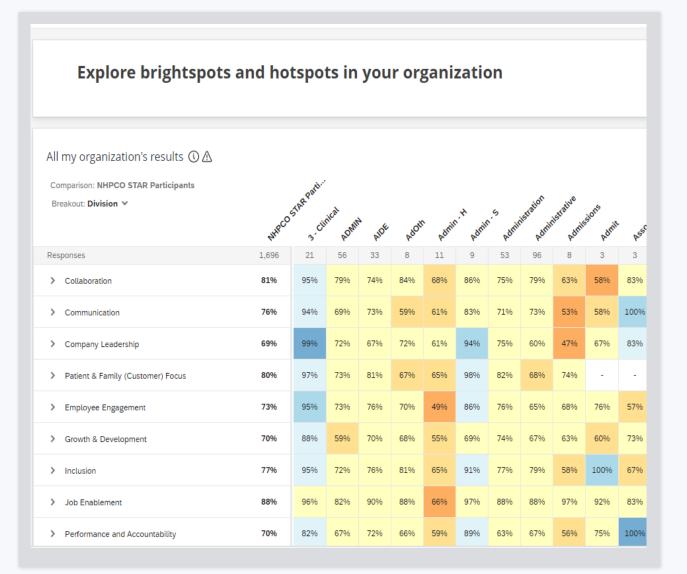

## EXPLORE THE NHPCO STAR DASHBOARD

**HEAT MAP:** The Heat Map breaks down organization's results by Division or Manager ID (both designated by the survey administrator at the time the survey roster is provided). This is a visual representation of high and low scores by the designated staff groupings. It allows monitoring of performance by division or by reporting structure.

\*Note – the visual below represents all STAR data – your organization's heat map will only include the Division or Manager ID categories that you choose when we set up your STAR.