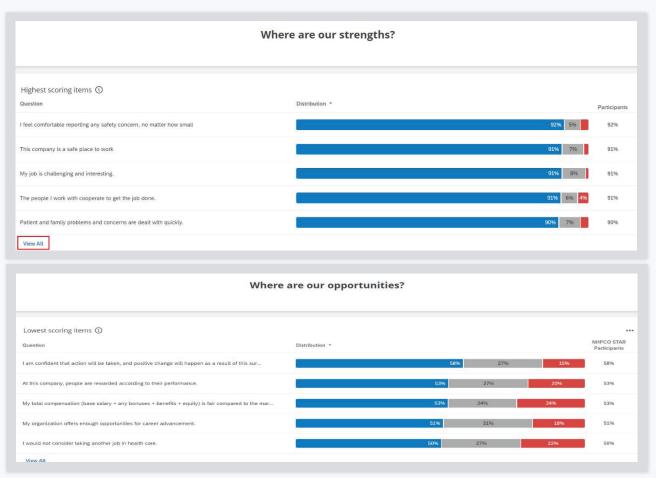

Also included are breakdowns by top scoring and lowest-scoring areas, with the opportunity to expand the sections to show all questions and scores: