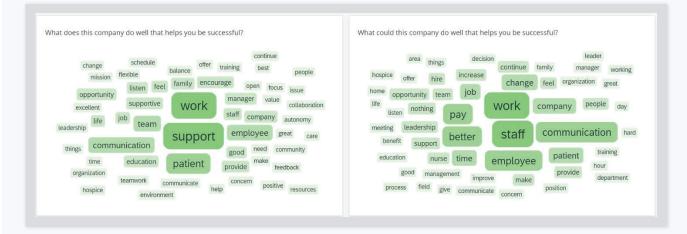

Word cloud breakouts are also available at the botom of this page on the dashboard:

**PRINTABLE REPORT:** The Printable Report view consolidates the following sections

- Headlines Highest and Lowest scoring items
- Complete list of questions and scores
- Intent to Stay