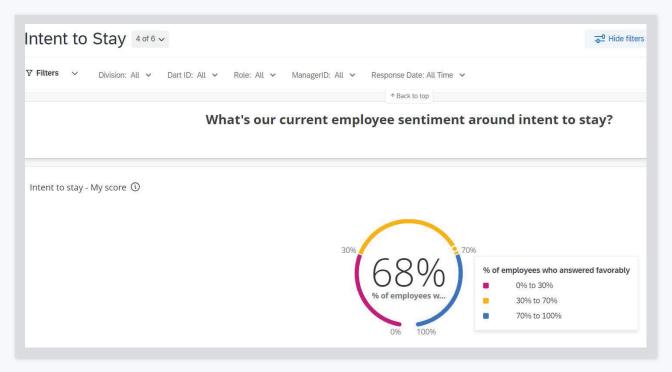

Each section can be further expanded to include the questions that comprise the section. For example, expanding Collaboration will show the results of each question in that section as seen here:

**INTENT TO STAY:** A breakdown of employee sentiment relating to staying with the organization, with breakdowns available by Division and a data point map: