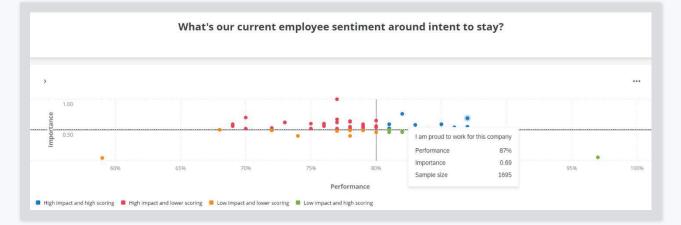

Individual data points from the point map can be highlighted to show a response breakdown for each question by hovering your curser over the metric:

**COMMENTS:** The STAR includes questions that request a narrative response. These are provided as comments and included on the Dashboard for downloading. The comments are provided in an anonymous format to ensure privacy of STAR participants.