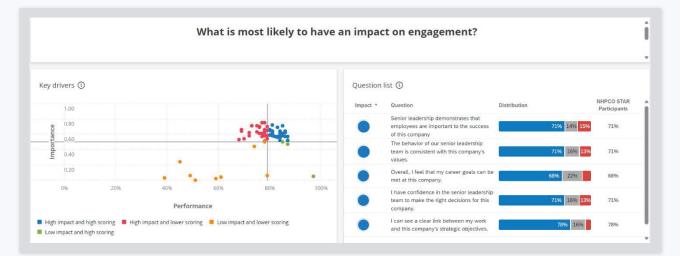

**HEADLINES:** Provides a snapshot of the organization's performance with an overall Engagement score (positive vs negative responses) and compares it to the pool of STAR participants across all organizations. This page also provides the current number of responses in real time.

Further on the Headlines page will be breakdowns and heat maps to show both high and low-scoring areas:

Individual Key Driver data points can be highlighted to provide response breakdowns at the question level:

Also included are breakdowns by top scoring and lowest-scoring areas, with the opportunity to expand the sections to show all questions and scores: